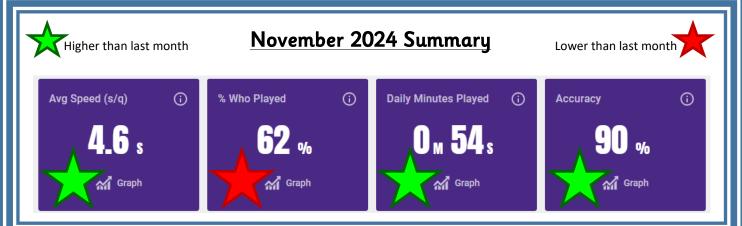

| ~                                                      |                 |                                                                |
|--------------------------------------------------------|-----------------|----------------------------------------------------------------|
| Class                                                  | Avg Speed (s/q) | Daily mins per active player                                   |
| Coleman (Y1.2)                                         | 1.10            | 1 minute 8 seconds                                             |
| Attenborough (Y3.4)                                    | 4.41            | 1 minute 50 seconds                                            |
| Frank (Y3.4)                                           | 4.45            | 2 minutes                                                      |
| Nightingale (Y3.4)                                     | 4.56            | 1 minute 53 seconds                                            |
| Armstrong (Y5)                                         | 5.76            | 2 minutes 3 seconds                                            |
| Jordan (Y6)                                            | 3.60            | 2 minutes 4 seconds                                            |
| Armstrong class had 97% active<br>players in November! |                 | Let's spend more<br>time using TTRS!!<br>December 2024—Issue 3 |